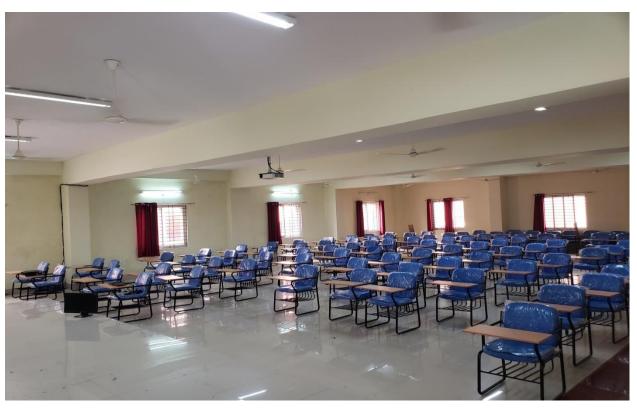

## **SEMINAR HALL:**

- ➤ The Dept of ECE has seminar halls with well-equipped projector facilities that support proper training and lectures.
- ➤ With an inbuilt area of 64×46 Sqfts. The capacity of hall encompasses more than 100 individuals.
- > Seminar Hall comes into play during induction or orientation program for Fresher's
- ➤ The hall serves as a platform for representatives of several conglomerates, during their visit, for illuminating the students on the current requirements and challenges that exist in the outer world
- > The Hall can be accessed to cater for several uses such as Presentations, Workshops, Conferences, Guest lectures.